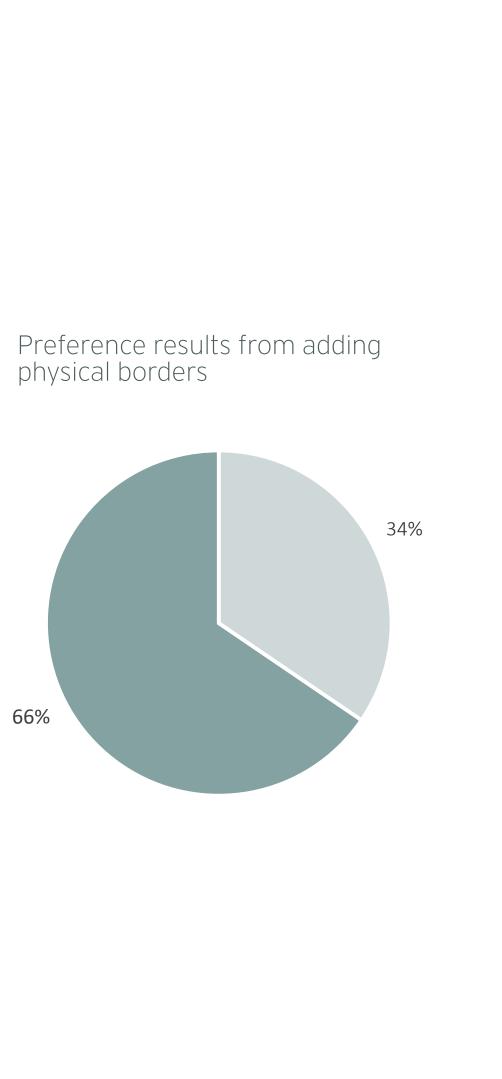

**





## **NEIGHBORHOOD PROFILE**





### **PERCEIVED SAFETY**





### THEORY

### 1) INCREASING SOCIAL CONTROL



physical borders

# 2) DEFINING TERRITORIES

# 3) CREATING ALTERNATIVE ROUTES

# 1 / ADDING FRONT GARDENS

Current situation





Added front gardens

#### Preference results added front gardens



# 2 / ADDING FRONT DOORS

Current situation





# Adding front doors

#### Preference results added front doors



# 3 / SPLIT A LONG BUILDING

#### Current situation





## Splitting long building



# 4 / ADD A PATH TO AN EMPTY PUBLIC SPACE

Continue walking on the sidewalk



#### Turn right on the park path





# Preference results from adding a path to an empty public space





# **5 / ADDING PHYSICAL BORDERS**

#### Current situation





#### Adding physical borders



# 6 / ADDING BUILDING FLOORS







#### Adding building floors



#### Preference results from adding building floors





### MASTERPLAN



















Backyards which function as transition zones between private and collective sapce