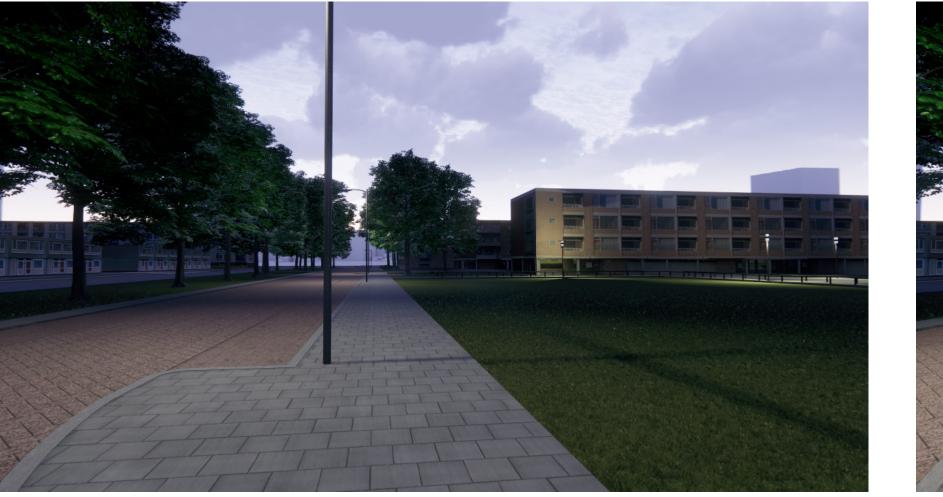

### **MODERNIST NEIGHBORHOOD**





## **NEIGHBORHOOD PROFILE**





### **PERCEIVED SAFETY**





### THEORY

### 1) INCREASING SOCIAL CONTROL



physical borders

# 2) DEFINING TERRITORIES

# 3) CREATING ALTERNATIVE ROUTES

# 1 / ADDING FRONT GARDENS

Current situation





Added front gardens

#### Preference results added front gardens



# 2 / ADDING FRONT DOORS

Current situation





# Adding front doors

#### Preference results added front doors



# 3 / SPLIT A LONG BUILDING

#### Current situation





## Splitting long building



# 4 / ADD A PATH TO AN EMPTY PUBLIC SPACE

Continue walking on the sidewalk



#### Turn right on the park path





# Preference results from adding a path to an empty public space





# **5 / ADDING PHYSICAL BORDERS**

#### Current situation





#### Adding physical borders



# 6 / ADDING BUILDING FLOORS







#### Adding building floors



#### Preference results from adding building floors





### MASTERPLAN



















Backyards which function as transition zones between private and collective sapce