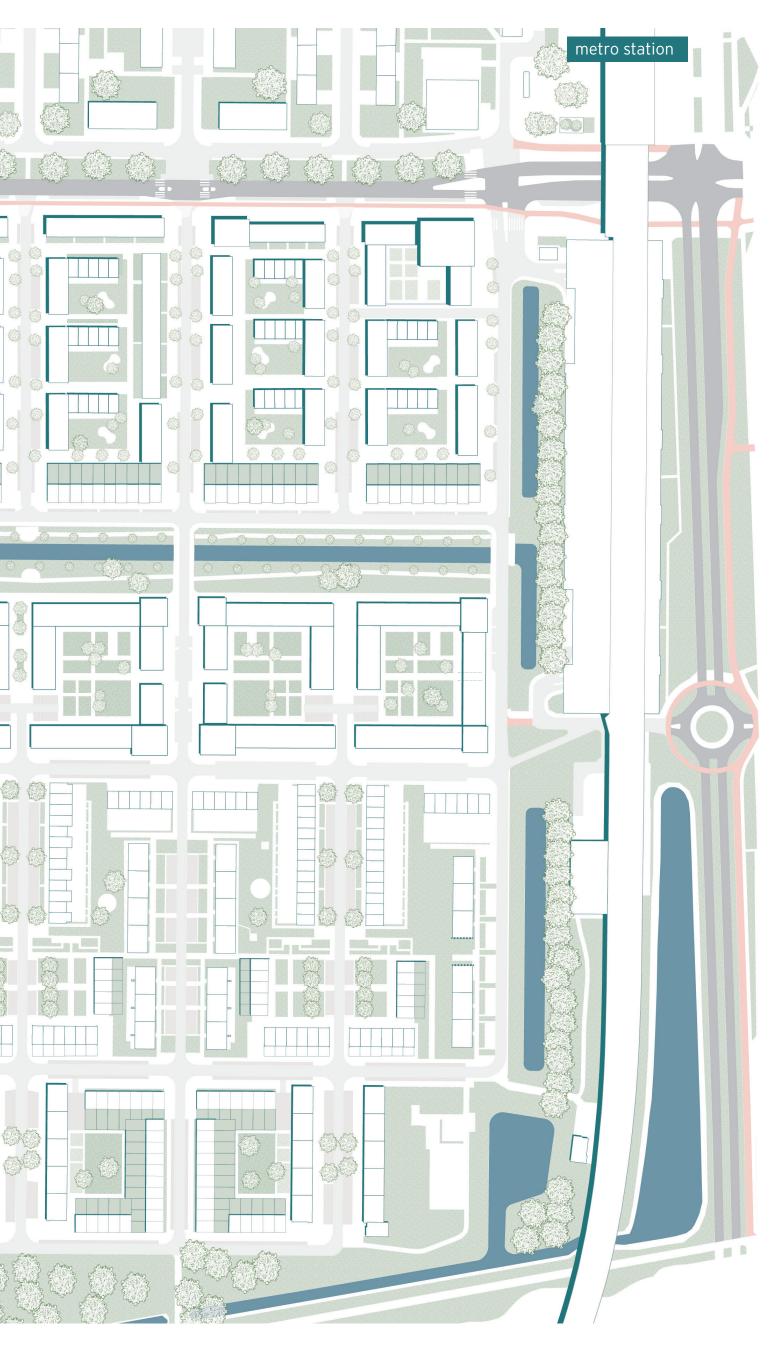

### MASTERPLAN

Backyards which function as transition zones between private and collective sapce