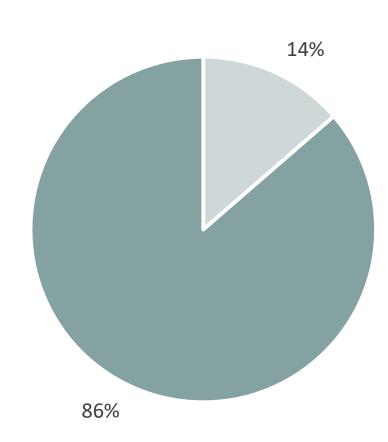

# **UNSAFETY**

Improving perceived safety through spatial design in Pendrecht

by Lieke Marijnissen (Delft University of TechnologyO



### **URBAN CHALLENGES**

#### Growing population in cities





#### Densifying the existing urban environment

#### Maintaining the quality of life





### **MODERNIST NEIGHBORHOOD**





## **NEIGHBORHOOD PROFILE**





### **PERCEIVED SAFETY**





### THEORY

### 1) INCREASING SOCIAL CONTROL



physical borders

# 2) DEFINING TERRITORIES

# 3) CREATING ALTERNATIVE ROUTES

# 1 / ADDING FRONT GARDENS

Current situation





Added front gardens

#### Preference results added front gardens



# 2 / ADDING FRONT DOORS

Current situation





# Adding front doors

#### Preference results added front doors



# 3 / SPLIT A LONG BUILDING

#### Current situation





## Splitting long building



# 4 / ADD A PATH TO AN EMPTY PUBLIC SPACE

Continue walking on the sidewalk



#### Turn right on the park path





# Preference results from adding a path to an empty public space





# **5 / ADDING PHYSICAL BORDERS**

#### Current situation





#### Adding physical borders



# 6 / ADDING BUILDING FLOORS







#### Adding building floors



#### Preference results from adding building floors





### MASTERPLAN



















Backyards which function as transition zones between private and collective sapce