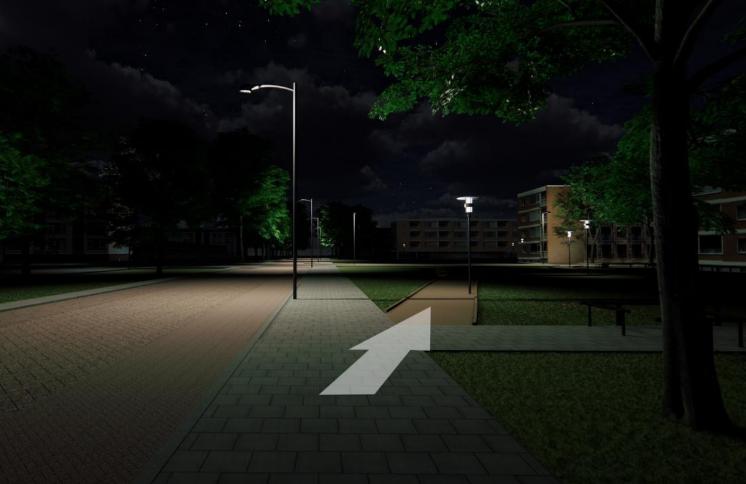

# 4 / ADD A PATH TO AN EMPTY PUBLIC SPACE

Continue walking on the sidewalk

#### Turn right on the park path

# Preference results from adding a path to an empty public space