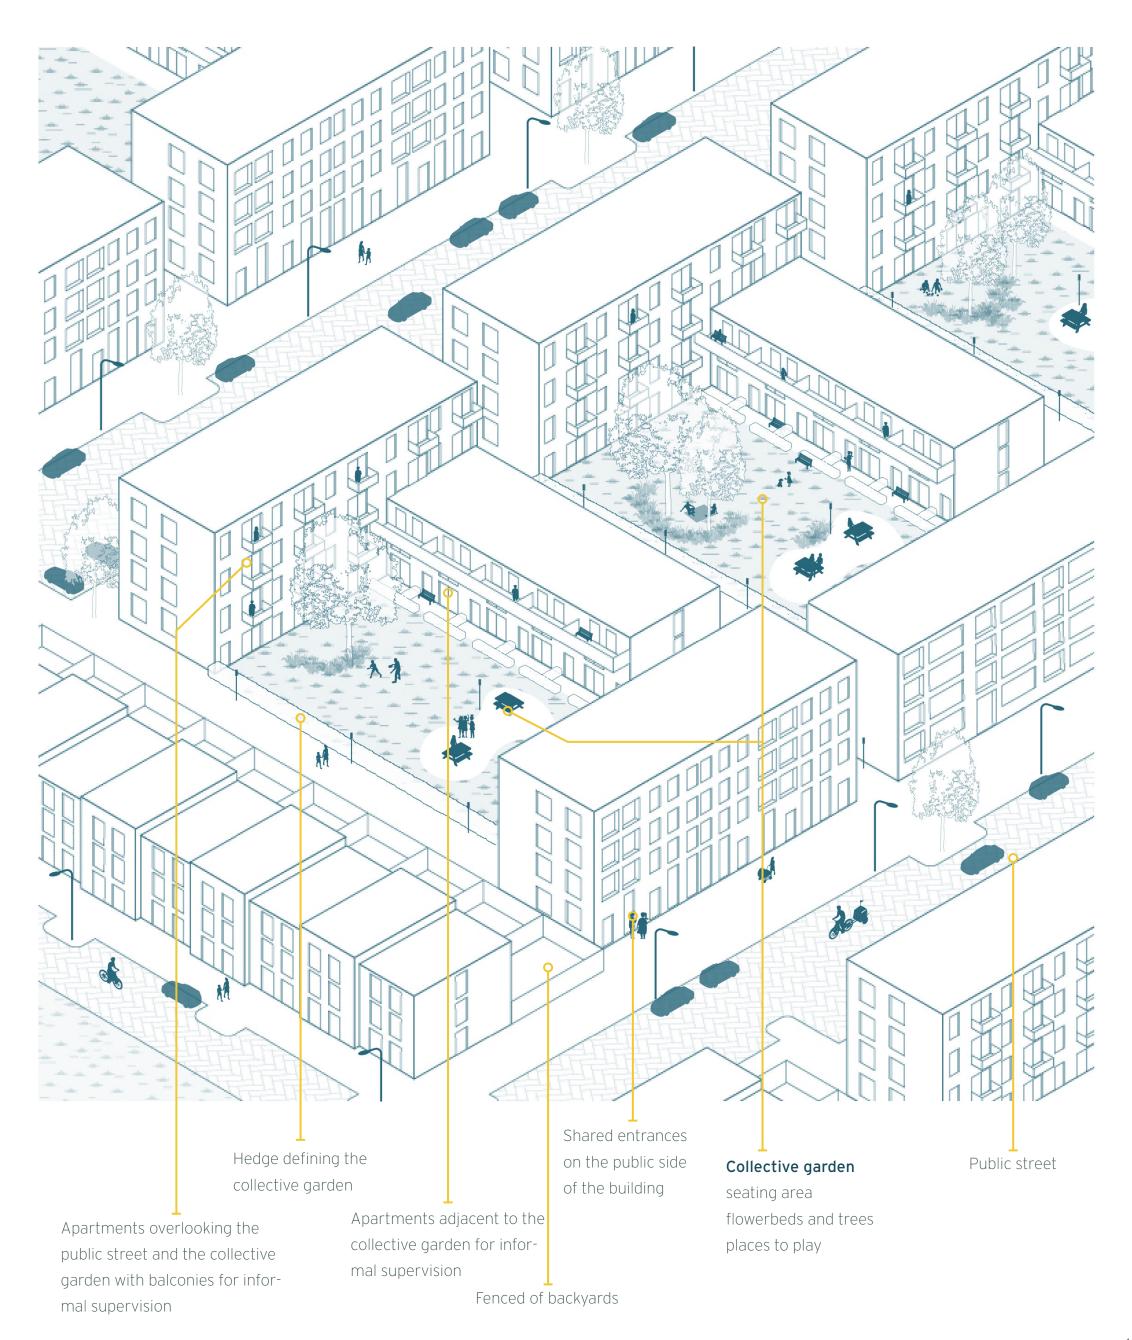

### MASTERPLAN

Backyards which function as transition zones between private and collective sapce