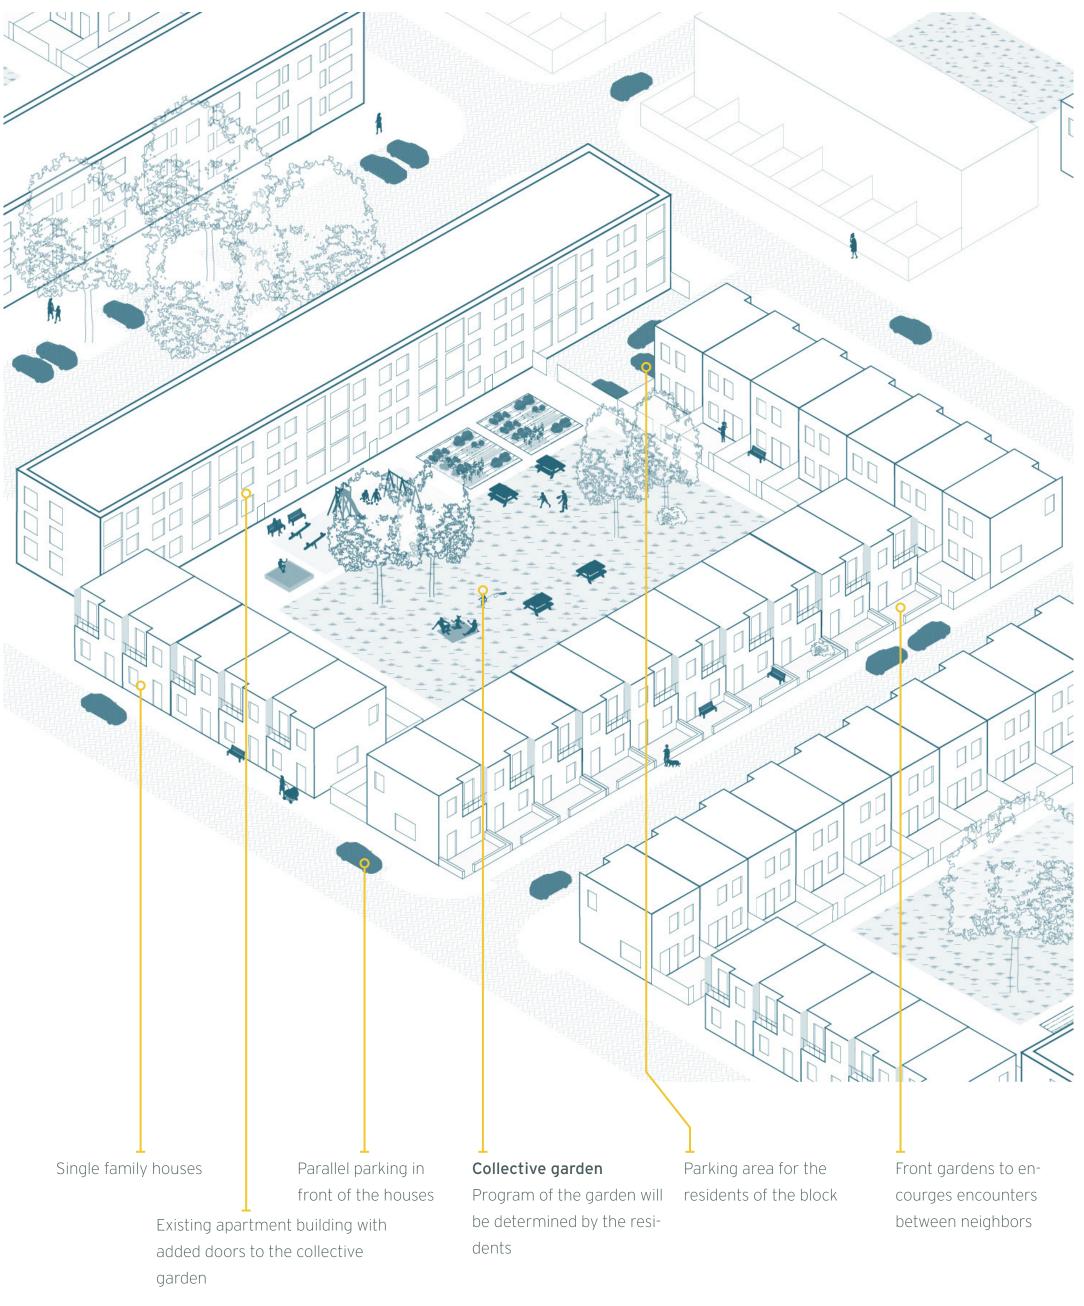

### MASTERPLAN

Backyards which function as transition zones between private and collective sapce