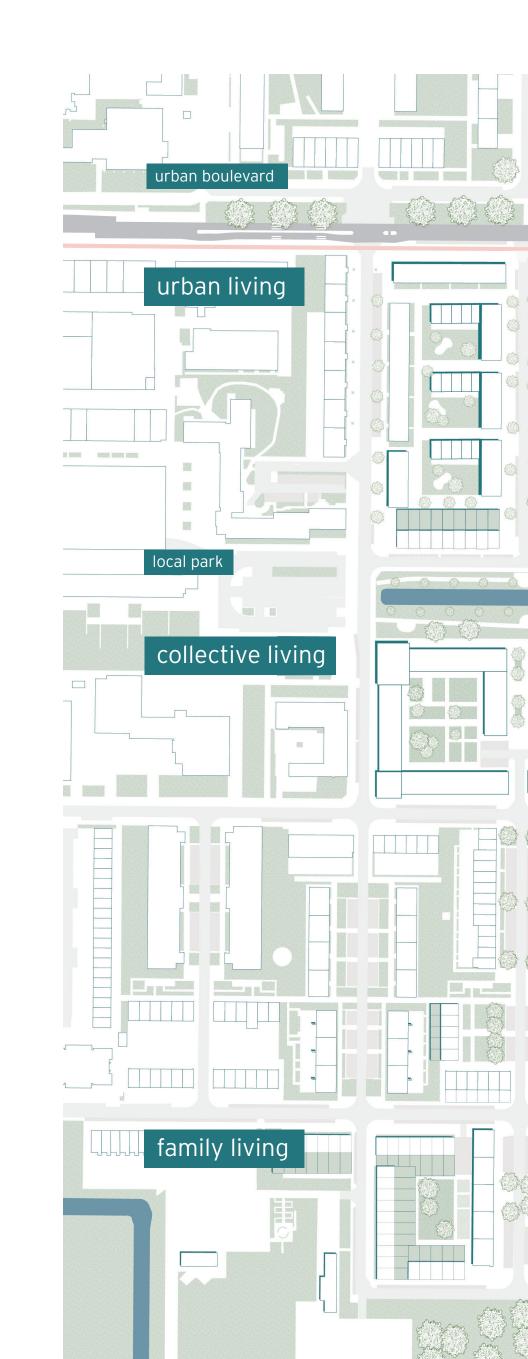

### MASTERPLAN

Backyards which function as transition zones between private and collective sapce