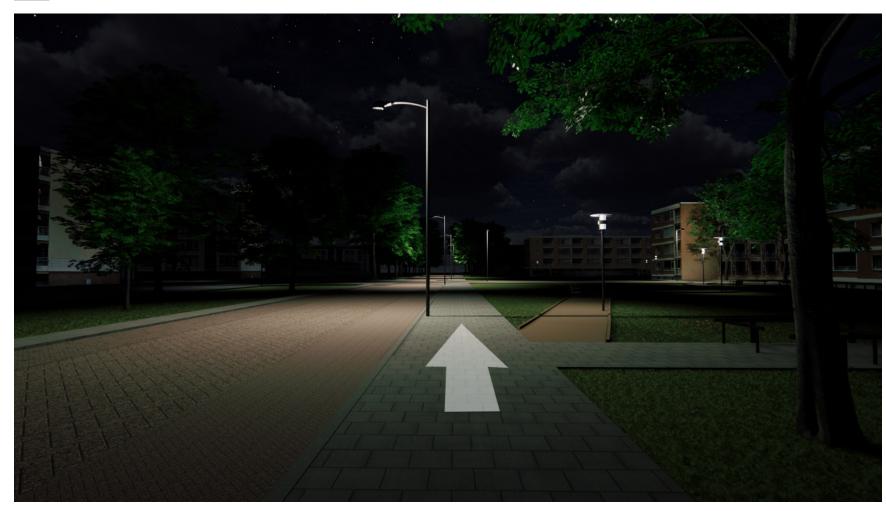

# 4 / ADD A PATH TO AN EMPTY PUBLIC SPACE

Continue walking on the sidewalk

#### Turn right on the park path

# Preference results from adding a path to an empty public space