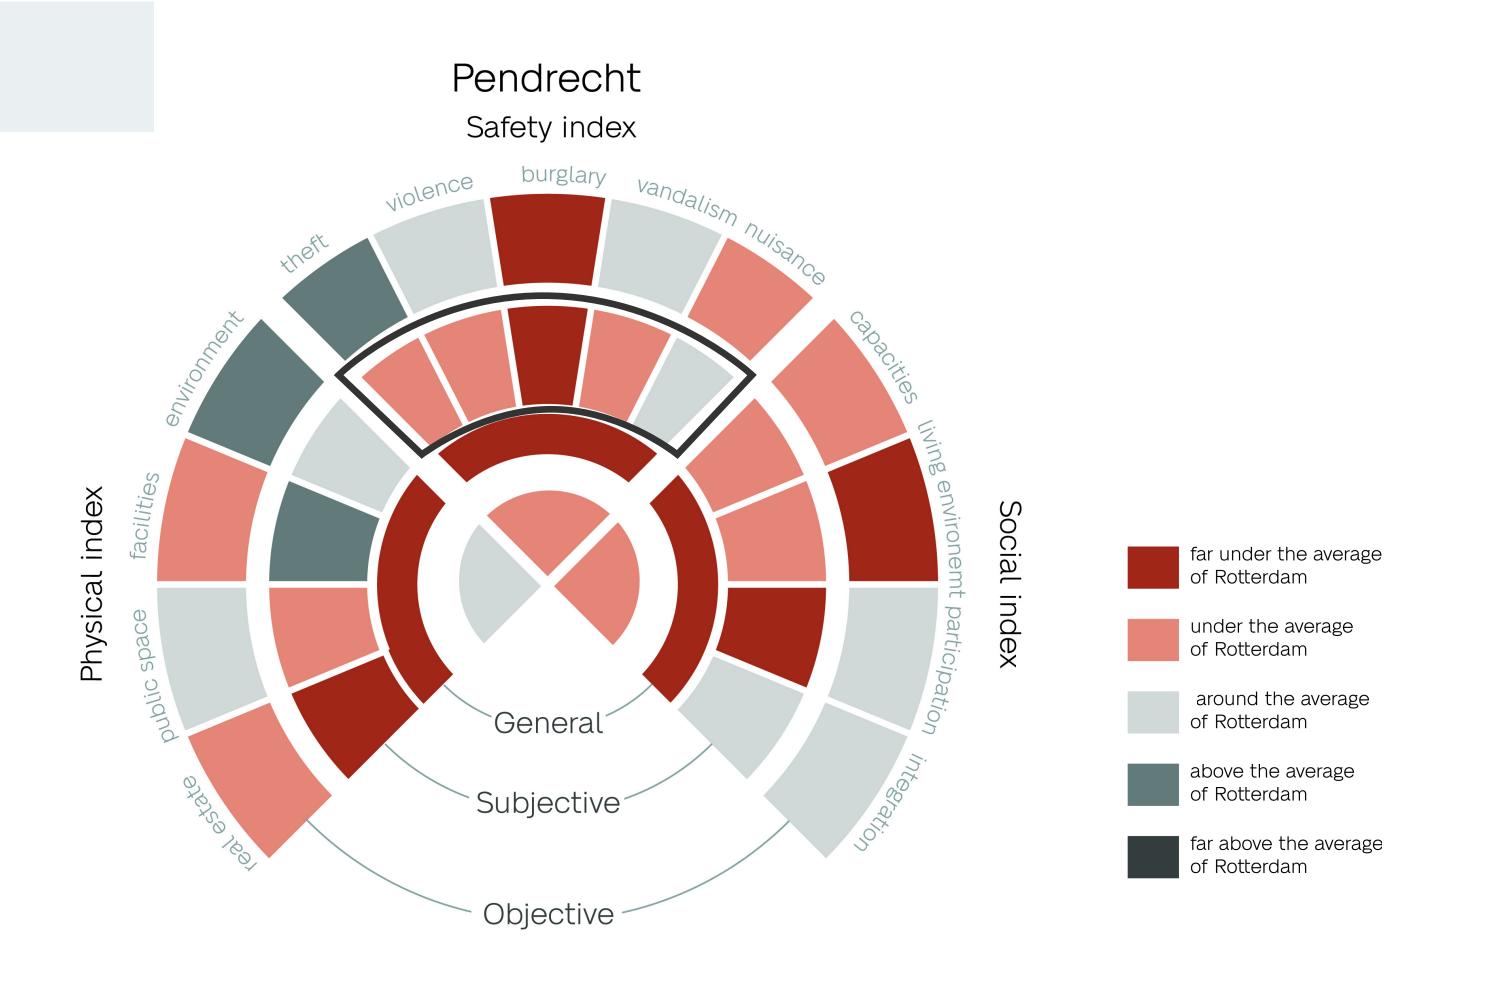

# **UNSAFETY**

Improving perceived safety through spatial design in Pendrecht

by Lieke Marijnissen (Delft University of TechnologyO



### **URBAN CHALLENGES**

#### Growing population in cities





#### Densifying the existing urban environment

#### Maintaining the quality of life





### **MODERNIST NEIGHBORHOOD**





## **NEIGHBORHOOD PROFILE**





### **PERCEIVED SAFETY**





### THEORY

### 1) INCREASING SOCIAL CONTROL



physical borders

# 2) DEFINING TERRITORIES

# 3) CREATING ALTERNATIVE ROUTES

# 1 / ADDING FRONT GARDENS

Current situation





Added front gardens

#### Preference results added front gardens



# 2 / ADDING FRONT DOORS

Current situation





# Adding front doors

#### Preference results added front doors



# 3 / SPLIT A LONG BUILDING

#### Current situation





## Splitting long building



# 4 / ADD A PATH TO AN EMPTY PUBLIC SPACE

Continue walking on the sidewalk



#### Turn right on the park path





# Preference results from adding a path to an empty public space





# **5 / ADDING PHYSICAL BORDERS**

#### Current situation





#### Adding physical borders



# 6 / ADDING BUILDING FLOORS