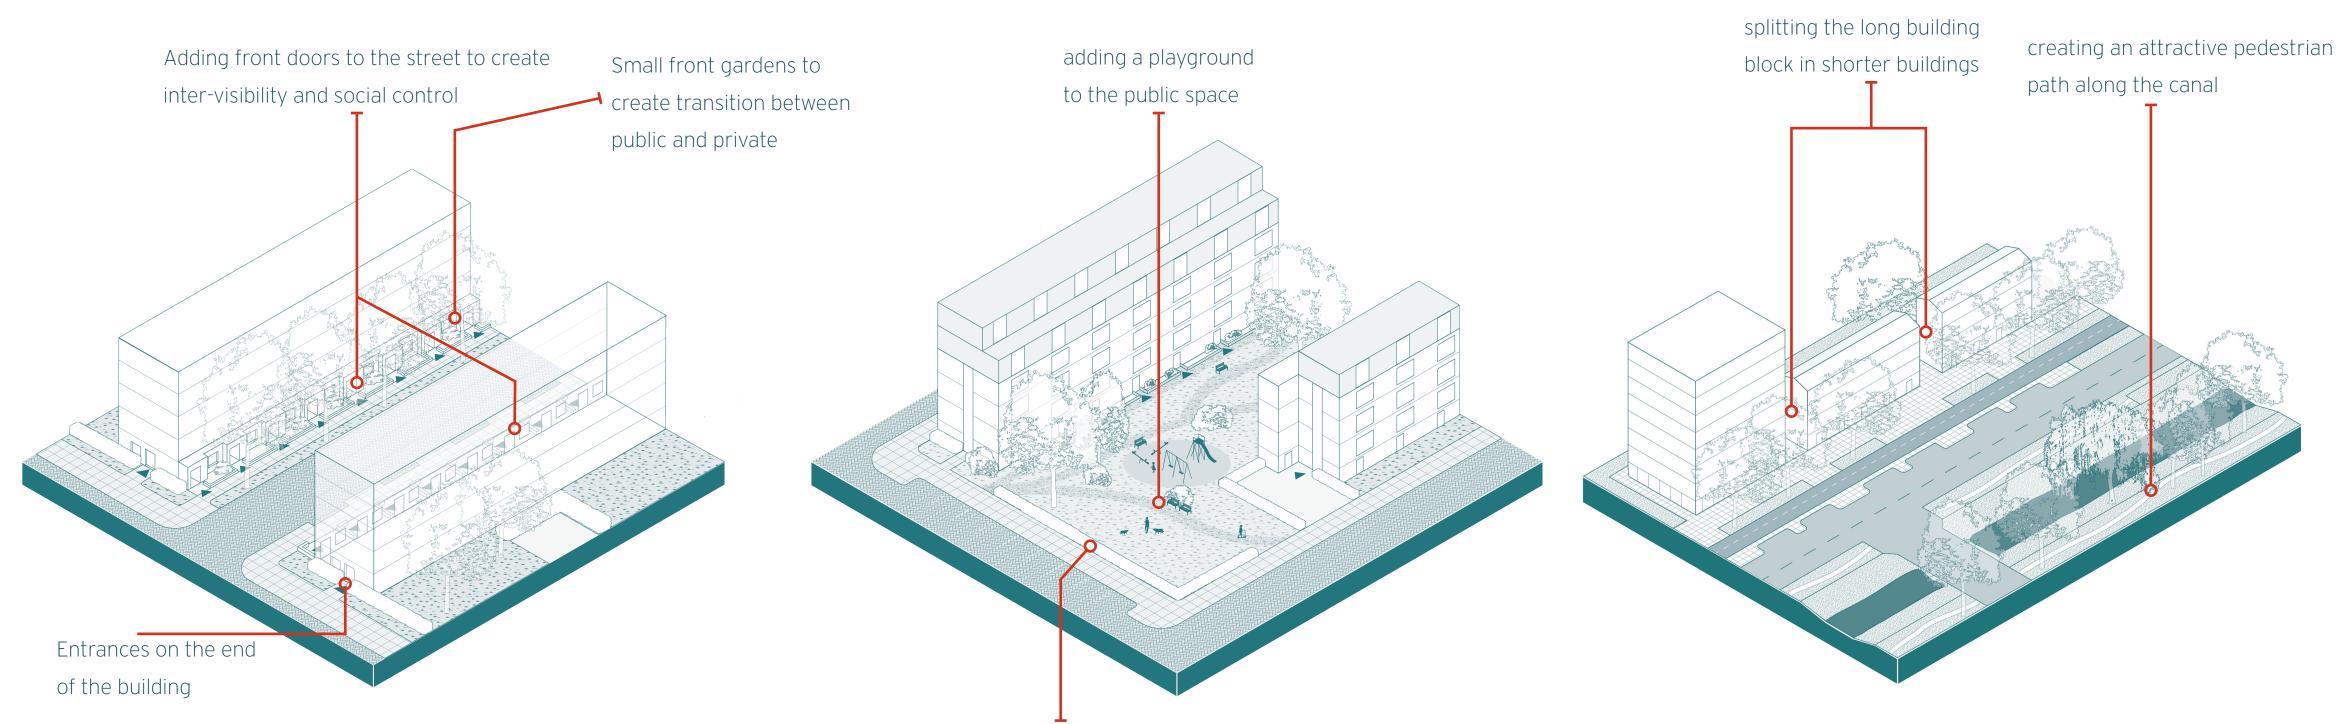

### 1) INCREASING SOCIAL CONTROL

physical borders

# 2) DEFINING TERRITORIES

# 3) CREATING ALTERNATIVE ROUTES

# 1 / ADDING FRONT GARDENS

Current situation

Added front gardens

# 2 / ADDING FRONT DOORS

Current situation

# 3 / SPLIT A LONG BUILDING

# 4 / ADD A PATH TO AN EMPTY PUBLIC SPACE

Continue walking on the sidewalk

# **5 / ADDING PHYSICAL BORDERS**