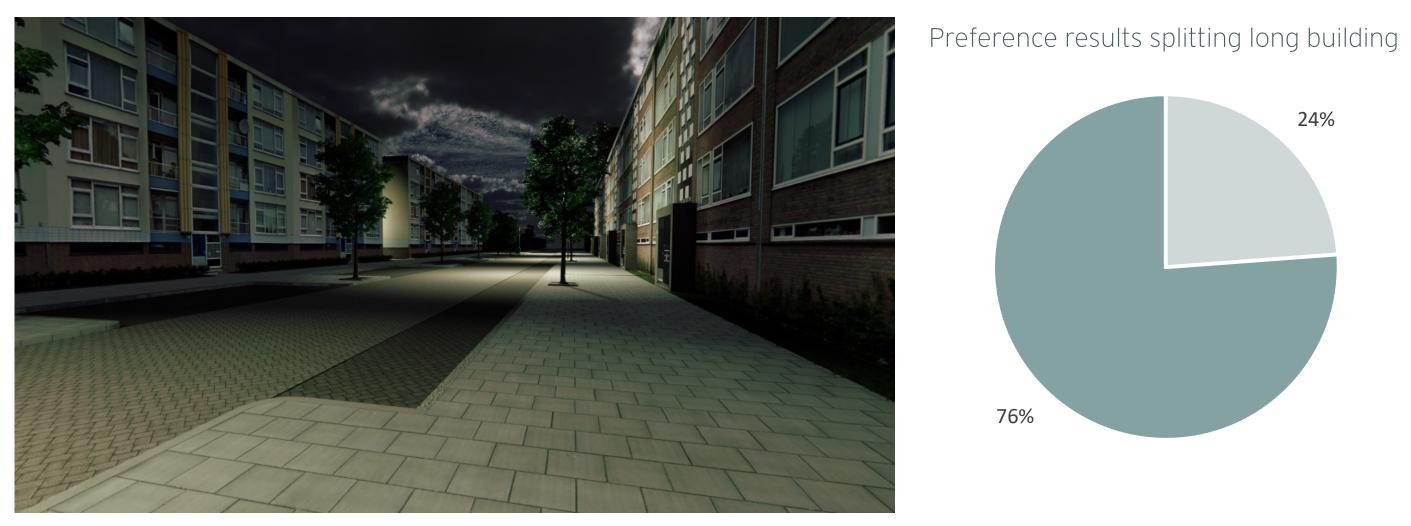

FETY**

Improving perceived safety through spatial design in Pendrecht

by Lieke Marijnissen (Delft University of TechnologyO



### **URBAN CHALLENGES**

#### Growing population in cities





#### Densifying the existing urban environment

#### Maintaining the quality of life





### **MODERNIST NEIGHBORHOOD**





## **NEIGHBORHOOD PROFILE**





### **PERCEIVED SAFETY**





### THEORY

### 1) INCREASING SOCIAL CONTROL



physical borders

# 2) DEFINING TERRITORIES

# 3) CREATING ALTERNATIVE ROUTES

# 1 / ADDING FRONT GARDENS

Current situation





Added front gardens

#### Preference results added front gardens



# 2 / ADDING FRONT DOORS

Current situation





# Adding front doors

#### Preference results added front doors



# 3 / SPLIT A LONG BUILDING

#### Current situation





## Splitting long building



# 4 / ADD A PATH TO AN EMPTY PUBLIC SPACE

Continue walking on the sidewalk



#### Turn right on the park path





# Preference results from adding a path to an empty public space





# **5 / ADDING PHYSICAL BORDERS**

#### Current situation





#### Adding physical borders



# 6 / ADDING BUILDING FLOORS







#### Adding building floors



#### Preference results from adding building floors





### MASTERPLAN



















Backyards which function as transition zones between private and collective sapce