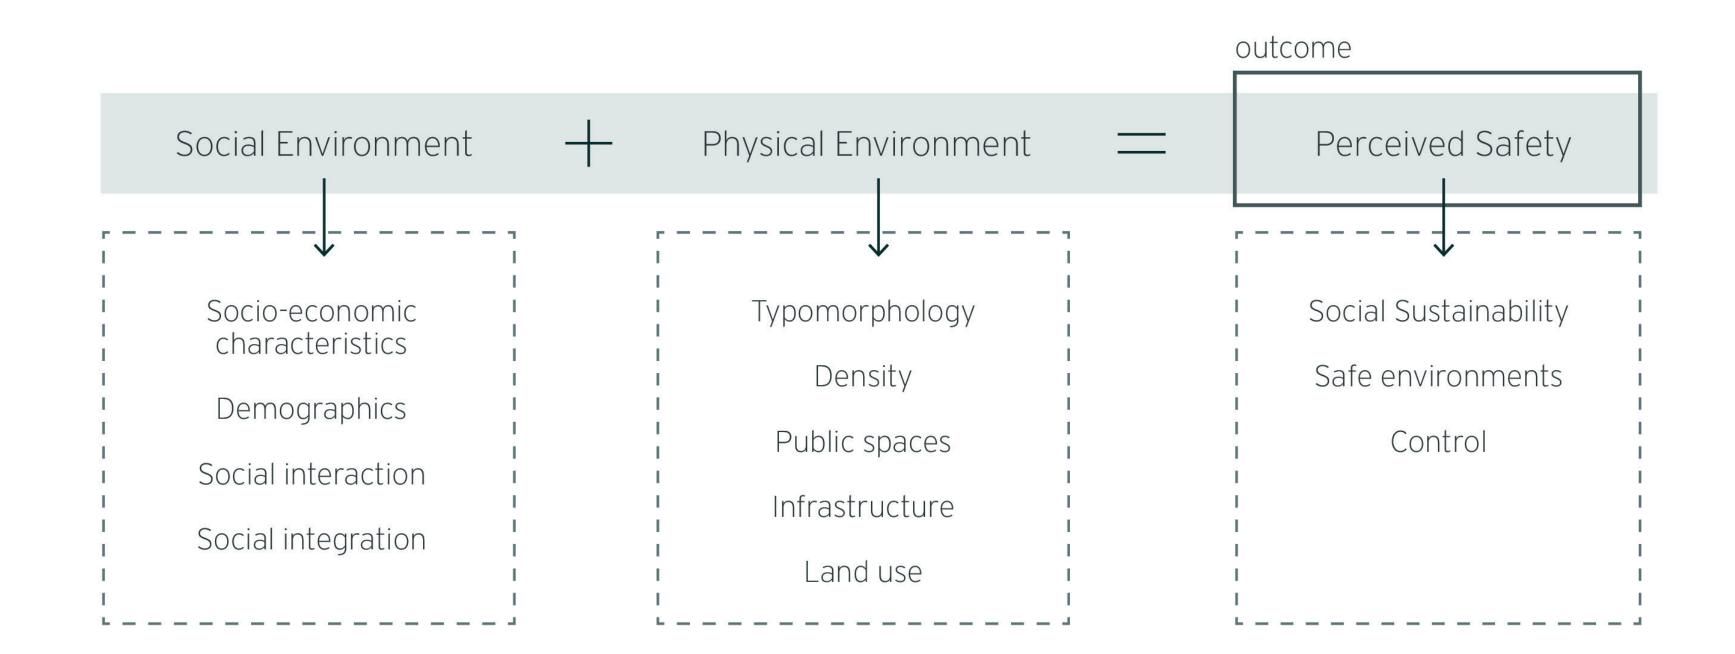

# **UNSAFETY**

Improving perceived safety through spatial design in Pendrecht

by Lieke Marijnissen (Delft University of TechnologyO



### **URBAN CHALLENGES**

#### Growing population in cities





#### Densifying the existing urban environment

#### Maintaining the quality of life





### **MODERNIST NEIGHBORHOOD**





## **NEIGHBORHOOD PROFILE**





### **PERCEIVED SAFETY**





### THEORY

### 1) INCREASING SOCIAL CONTROL



physical borders

# 2) DEFINING TERRITORIES

# 3) CREATING ALTERNATIVE ROUTES

# 1 / ADDING FRONT GARDENS

Current situation





Added front gardens

#### Preference results added front gardens



# 2 / ADDING FRONT DOORS

Current situation





# Adding front doors

#### Preference results added front doors



# 3 / SPLIT A LONG BUILDING

#### Current situation





## Splitting long building



# 4 / ADD A PATH TO AN EMPTY PUBLIC SPACE

Continue walking on the sidewalk



#### Turn right on the park path





# Preference results from adding a path to an empty public space





# **5 / ADDING PHYSICAL BORDERS**

#### Current situation





#### Adding physical borders



# 6 / ADDING BUILDING FLOORS







#### Adding building floors