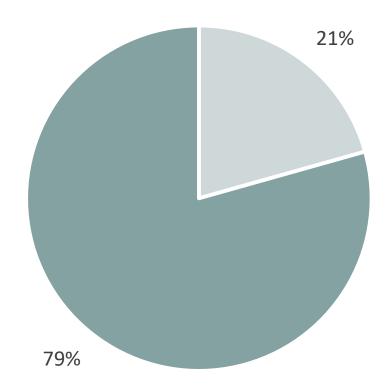

# **UNSAFETY**

Improving perceived safety through spatial design in Pendrecht

by Lieke Marijnissen (Delft University of TechnologyO



### **URBAN CHALLENGES**

#### Growing population in cities





#### Densifying the existing urban environment

#### Maintaining the quality of life





### **MODERNIST NEIGHBORHOOD**





## **NEIGHBORHOOD PROFILE**





### **PERCEIVED SAFETY**





### THEORY

### 1) INCREASING SOCIAL CONTROL



physical borders

# 2) DEFINING TERRITORIES

# 3) CREATING ALTERNATIVE ROUTES

# 1 / ADDING FRONT GARDENS

Current situation





Added front gardens

#### Preference results added front gardens



# 2 / ADDING FRONT DOORS

Current situation





# Adding front doors

#### Preference results added front doors



# 3 / SPLIT A LONG BUILDING

#### Current situation





## Splitting long building



# 4 / ADD A PATH TO AN EMPTY PUBLIC SPACE

Continue walking on the sidewalk



#### Turn right on the park path





# Preference results from adding a path to an empty public space





# **5 / ADDING PHYSICAL BORDERS**

#### Current situation





#### Adding physical borders



# 6 / ADDING BUILDING FLOORS







#### Adding building floors



#### Preference results from adding building floors





### MASTERPLAN



















Backyards which function as transition zones between private and collective sapce