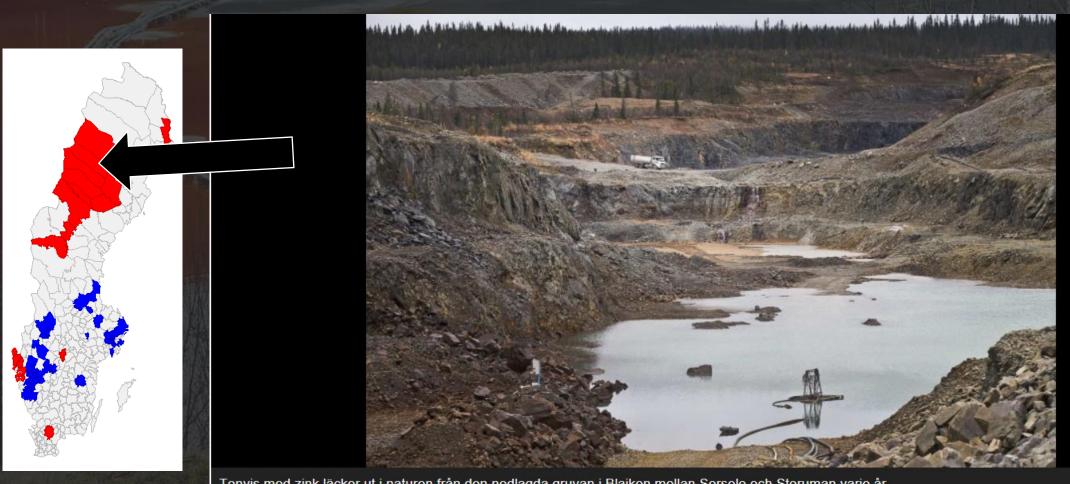

## **Chronic EWC**

"[the mines had emissions of arsenic, zinc, and cadmium that were] far above the Swedish Environmental Protection Agency's evaluation for what is acutely dangerous for plant and wildlife in lakes and streams."

Tonvis med zink läcker ut i naturen från den nedlagda gruvan i Blaiken mellan Sorsele och Storuman varje år.