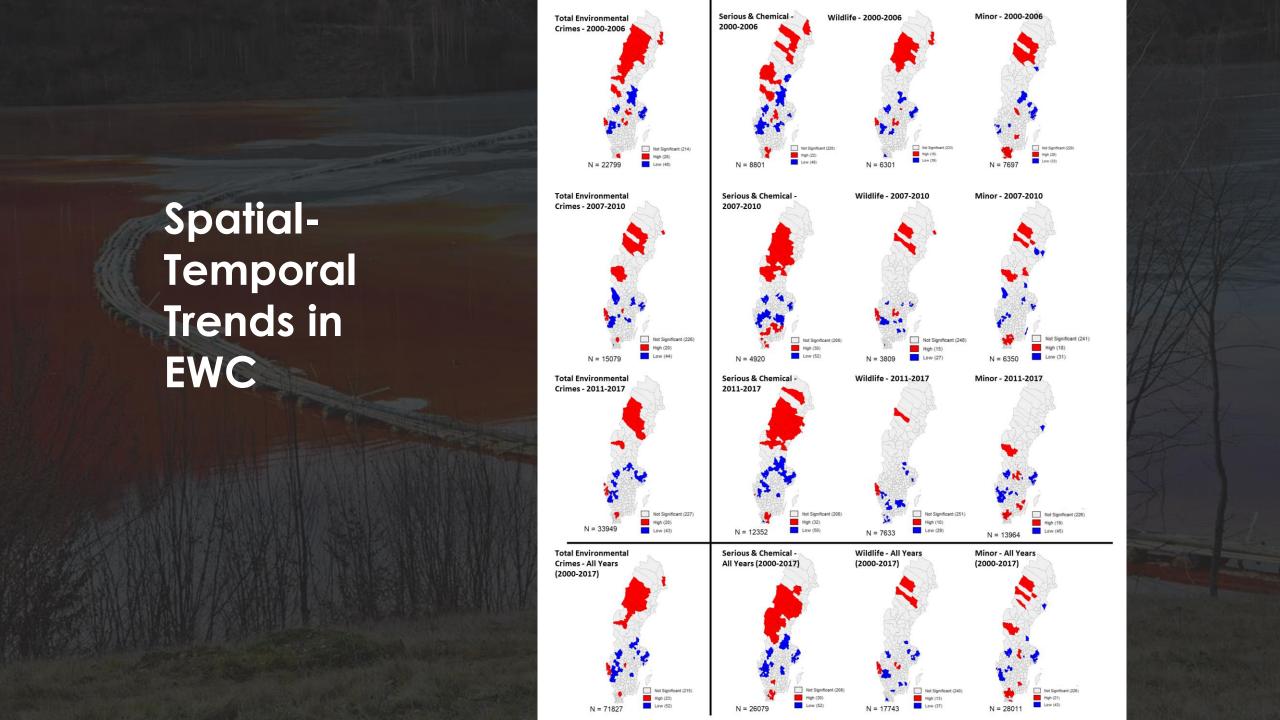

## What is Environmental and Wildlife Crime (EWC)?

Serious





Wildlife

Chemical





Minor

## Two Complimentary Datasets

# 1. Police records of EWC

- High quality official data
- May not reflect true patterns of EWC

# 2. Newspaper archives

- Serve as benchmark
- Give an enriched view

## Temporal Trends



## Temporal Trends



## Crime Prevalence by Urbanity





## Radicalization of Hunters

#### Step 1



Hunting as majority culture

For subsistence

#### Step 2



Hunting as subculture

**New functions** 

#### Step 3



Hunting as counterpublic

As politics of recognition

#### Step 4



Beyond counterpublic: Illegal hunting

How hunting counterpublics in the Nordic countries contribute to illegal hunting (Von Essen et al, 2016)



# Littering, Burning, and... Smuggling?



Olaglig hantering av avfall är tredje största inkomstkällan efter knark och vapen i världen. Foto: Scanpix

## Kriminella tjänar grova pengar på avfall

Olaglig hantering av avfall är tredje största inkomstkällan efter knark och vapen i världen.



Source: https://www.svt.se/nyheter/inrikes/kriminella-tjanar-stora-pengar-pa-avfall

### **Headline Crimes**

MYSTERIUM

## **