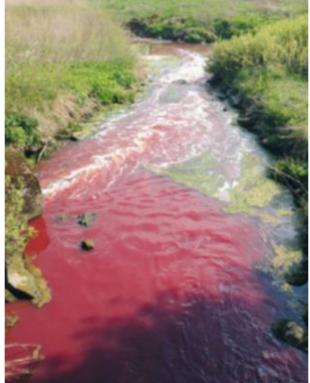

## **Obduktion kan klargöra** varför korna dött till havs

SKÖVDE. Blodvatten läckte ut i Mörkebäcken

## **Slakteriet** anmält för miljöbrott

UTSLÄPP. Mörkebäcken färgades röd i slutet av april i år när en driftstörning vid Skövde slakteri orsakade utsläpp av okända mängder blodvatten. Nu har slakteriet anmälts till åklagare för misstanke om miljöbrott, bland annat för att händelsen inte rapporterades till tillsynsmyndigheten, i detta fall Miljösamverkan östra Skaraborg, förrän efter tre dagar. S4

Peab fortsätter sin Skövdesatsning

Våldtäktsåtalad inte psykiskt sjuk - kan dömas till fängelse

NYHETER - S5 Skaraborgs kreativa karta harritats

Ace till Olstorp

Övervägande soligt.

Okändamängder blod vatten från Skövde slakteri spred sig till dagvattnet och färgade Mörkebäcken röd i slutet av april när flera tekniska fel inträf fade samtidigt och orsakade läckage från anläggningen.