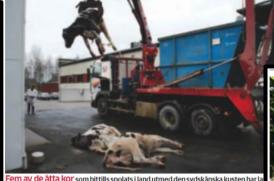

Maria Olofsson på Jordisslare och gris uppger att terna sker på landsväg el- på en färja och slä

Merparten av transpor- Och man kan int

Länsstyrelsen flaggar för hårdare regler efter fiskdöd