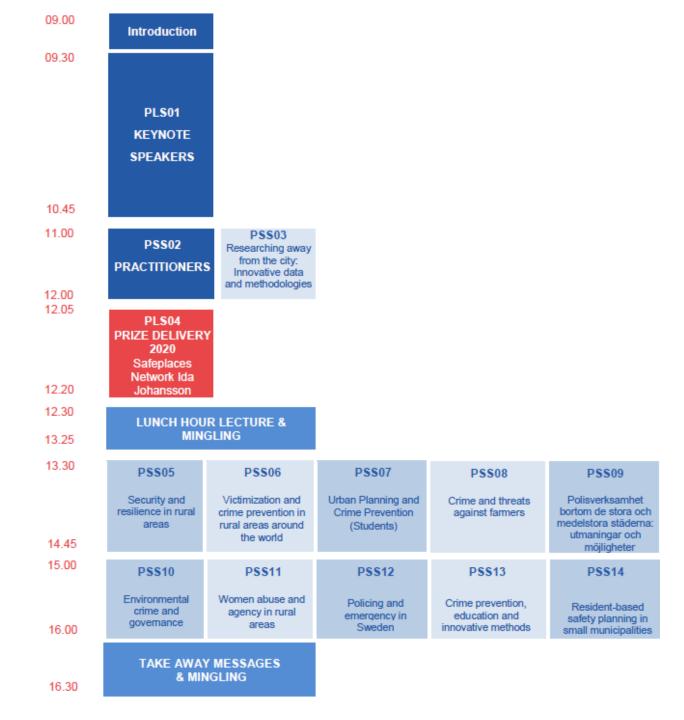

## Colloquium programme

## **SESSION 1 KEYNOTE SPEAKERS**

## Safety and community readiness

Chair: Vania Ceccato, KTH, Sweden

09:30 Crime, policing and global transformations in rural areas Richard Yarwood, University of Plymouth, UK

09:45 Blue light in green surroundings: Challenges and opportunities for emergency and rescue services in rural Sweden Susanne Stenbacka, Uppsala University, Sweden

10:00 Community readiness and the safety and Security of rural peoples and communities Joseph F. Donnermeyer, The Ohio State University, USA

**10:15 - 10:45** - Panel discussion & Questions

#SafetyBeyondTheCity