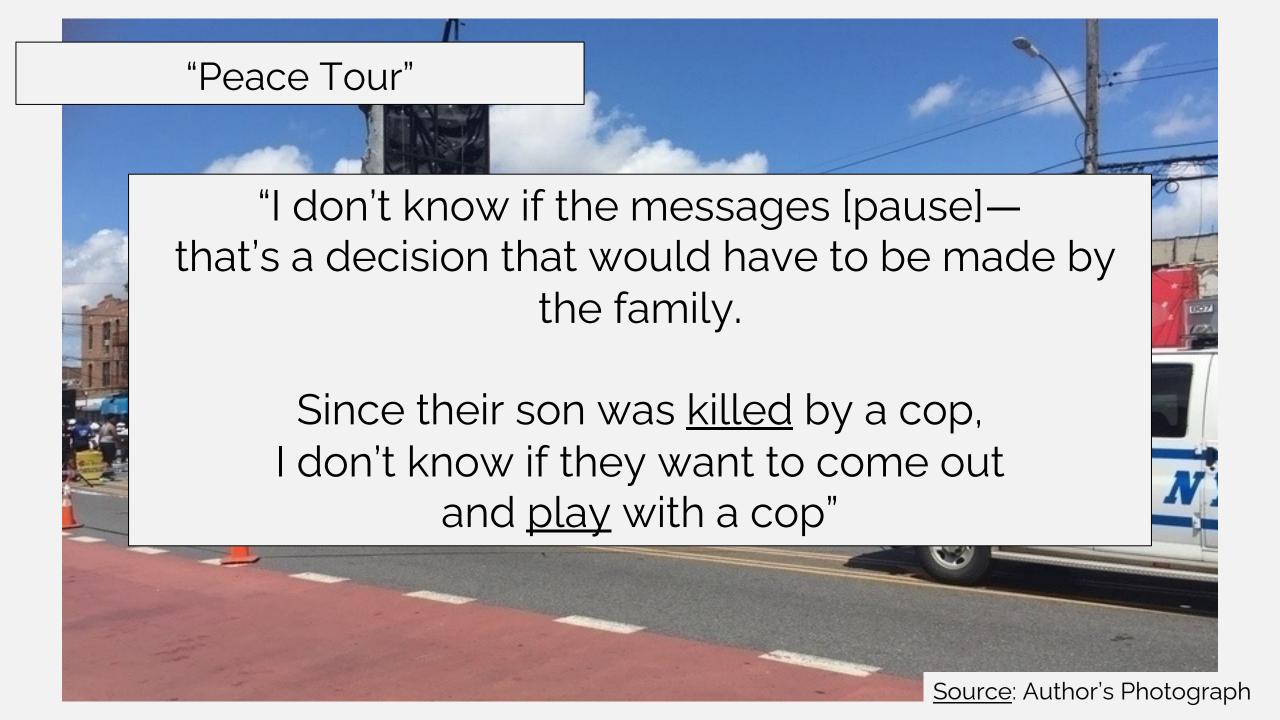

#### Dilemma

- Apply for sound permit
- Pay \$45 fee to precinct
- Reinforce policing

- Forgo sound permit
- Risk getting shut down
- Lack recourse

"My sister was killed by police, I'm not gonna now go ask them for <u>permission</u> to have a vigil for her"

"When my sister was murdered, traffic was diverted down Broadway....

I wanted 5 minutes....So 5 minutes for 1 day of the year, you couldn't <u>respect</u> my family?"