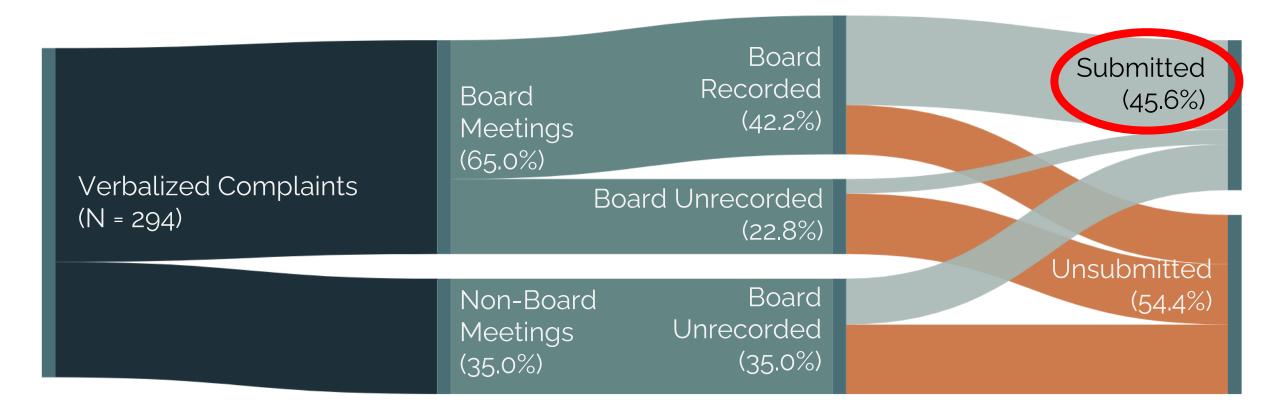

Source: Author's FOIA

Verbalized Complaints (N = 294)

## NCOs <u>submitted 46%</u> into Organizational Records

Cheng, Tony. 2022. "The Cumulative Discretion of Police over Community Complaints." AJS.

# Complaint attrition is concentrated in complaints critical of police and calling for police reform

Cheng, Tony. 2022. "The Cumulative Discretion of Police over Community Complaints." AJS.

But as important as these meetings are...

Complaints involving police are still being voiced outside of them