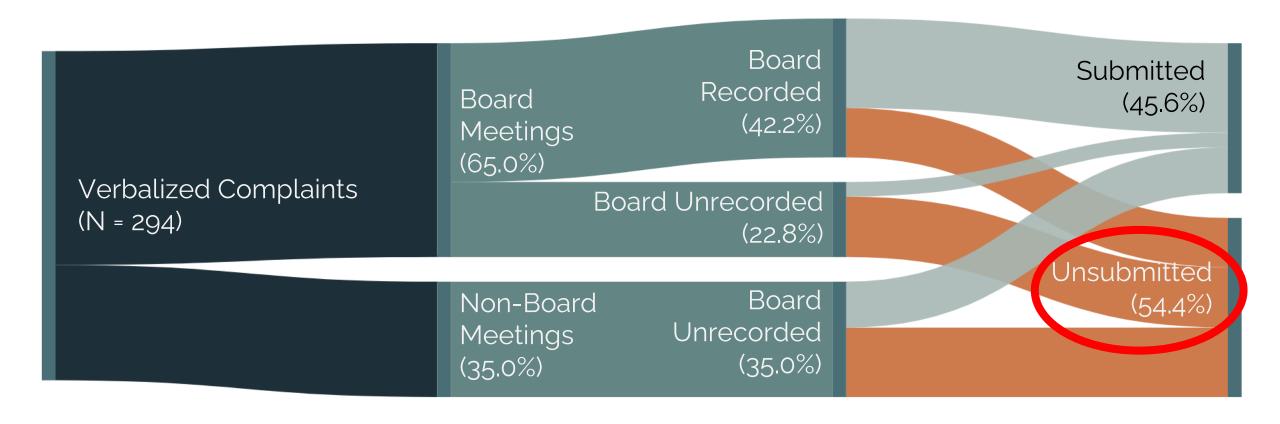

Source: Author's FOIA

Verbalized Complaints (N = 294)

## NCOs <u>omitted 54%</u> from Organizational Records

Cheng, Tony. 2022. "The Cumulative Discretion of Police over Community Complaints." AJS.

Complaint attrition is concentrated in complaints critical of police and calling for police reform

# Complaint attrition is concentrated in complaints critical of police and calling for police reform

Cheng, Tony. 2022. "The Cumulative Discretion of Police over Community Complaints." AJS.

But as important as these meetings are...

Complaints involving police are still being voiced outside of them