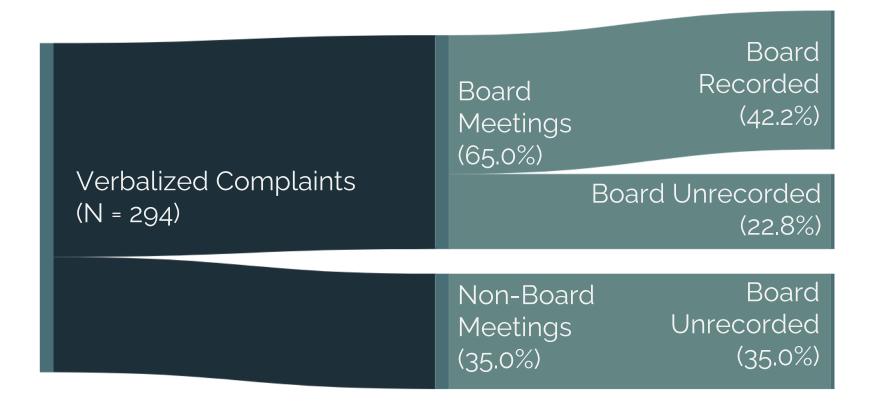

Source: Author's FOIA

Verbalized Complaints (N = 294)

## NCOs <u>submitted 46%</u> into Organizational Records

Cheng, Tony. 2022. "The Cumulative Discretion of Police over Community Complaints." AJS.

## NCOs <u>omitted 54%</u> from Organizational Records

Cheng, Tony. 2022. "The Cumulative Discretion of Police over Community Complaints." AJS.

Complaint attrition is concentrated in complaints critical of police and calling for police reform