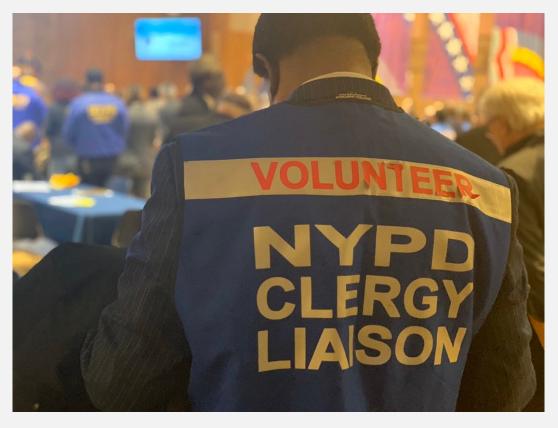

### Strategy 2: Coopt existing

- ✓ Endowed w/ resources
- ✓ Faithful audiences
- ✓ Direct to dept channels

HOW: Prioritize clergy access & complaints

#### 55th Precinct Clergy Council Meeting:

"You have an issue at your church? A member arrested? Don't know what to do in the 55<sup>th</sup>?

Call me. Call them.

When we call them, they will tell us exactly what's the deal, what's the case, what's the charges, and what do we do next."

- President Pastor Young