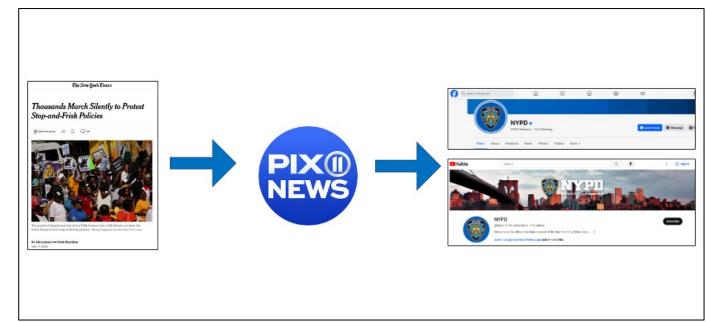

# Thousands March Silently to Protest Stop-and-Frisk Policies

Thousands of people marched down Fifth Avenue from 110th Street to protest the Police Department's stop-and-frisk policies. Michael Appleton for The New York Times

### Thousands March Silently to Protest Stop-and-Frisk Policies

Thousands of people marched down Fifth Avenue from 110th Street to protest the Police Department's stop-and-frisk policies. Michael Appleton for The New York Times

By John Leland and Colin Moynihan

June 17, 2012

"Commissioner Kelly had his people get in touch with me to go on to <u>defend stop-and-frisk</u>"

-Mr. Holloway

AUGUST 01, 2022