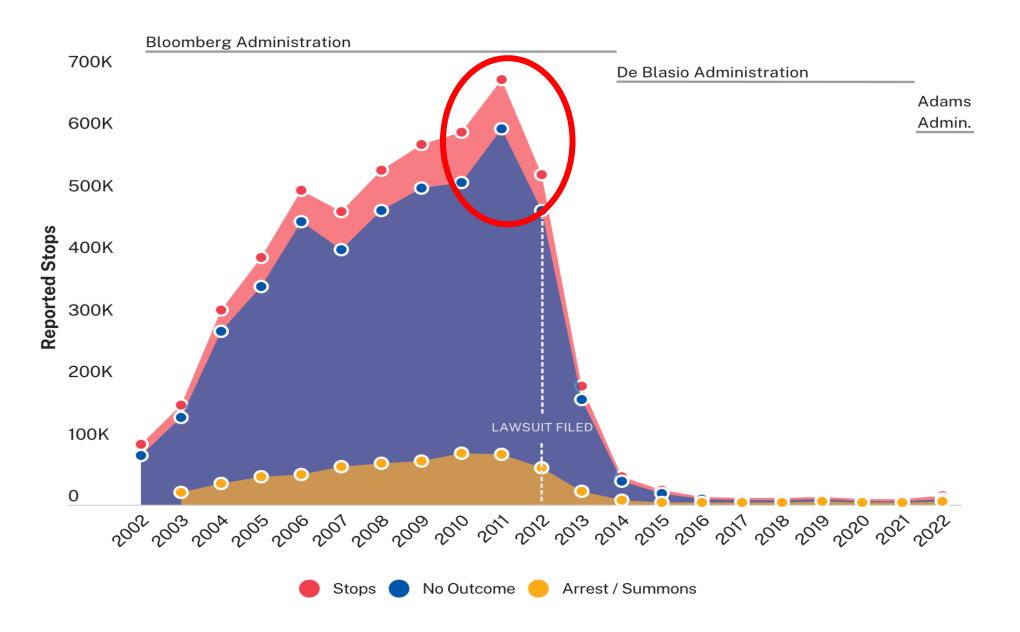

# The Policing Machine: Enforcement, Endorsements, & the Illusion of Public Input

Tony Cheng Assistant Professor of Sociology Duke University

### **Stop-and-Frisk Over Time**



# Thousands March Silently to Protest Stop-and-Frisk Policies











Thousands of people marched down Fifth Avenue from 110th Street to protest the Police Department's stop-and-frisk policies. Michael Appleton for The New York Times

### By John Leland and Colin Moynihan

### The New York Times

### Thousands March Silently to Protest Stop-and-Frisk Policies











Thousands of people marched down Fifth Avenue from 110th Street to protest the Police Department's stop-and-frisk policies. Michael Appleton for The New York Times

By John Leland and Colin Moynihan

June 17, 2012



"Commissioner Kelly had his people get in touch with me to go on to <u>defend stop-and-frisk</u>"

-Mr. Holloway

















AUGUST 01, 2022

# FACT SHEET: President Biden's Safer America Plan Add 100