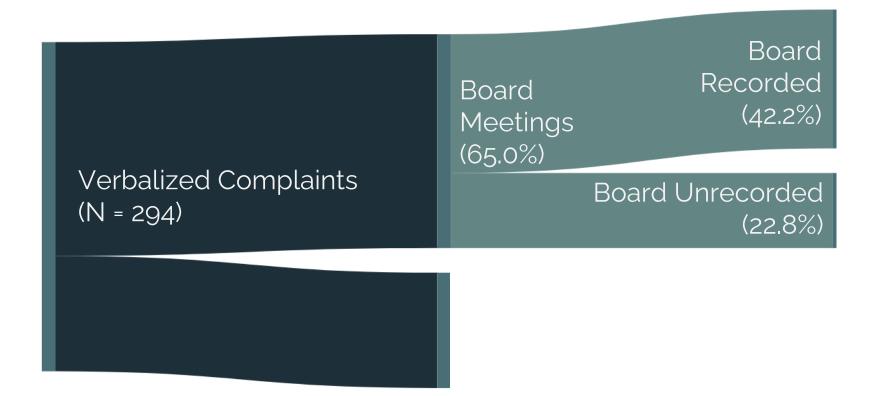

Source: Author's FOIA

Verbalized Complaints (N = 294)

## NCOs <u>submitted 46%</u> into Organizational Records

Cheng, Tony. 2022. "The Cumulative Discretion of Police over Community Complaints." AJS.