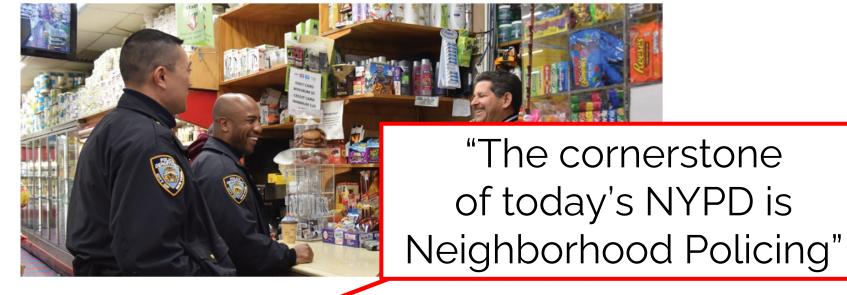

### **A New Patrol Paradigm**

The cornerstone of today's NYPD is Neighborhood Policing, a comprehensive crime-fighting strategy built on improved communication and collaboration between local police officers and community residents. Neighborhood Policing greatly increases connectivity and engagement with the community without diminishing, and, in fact, improving the NYPD's crime-fighting capabilities.