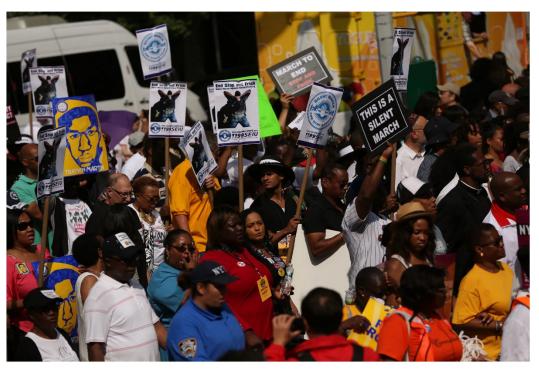

# Thousands March Silently to Protest Stop-and-Frisk Policies

Thousands of people marched down Fifth Avenue from 110th Street to protest the Police Department's stop-and-frisk policies. Michael Appleton for The New York Times

### Thousands March Silently to Protest Stop-and-Frisk Policies

Thousands of people marched down Fifth Avenue from 110th Street to protest the Police Department's stop-and-frisk policies. Michael Appleton for The New York Times

By John Leland and Colin Moynihan

June 17, 2012

"Commissioner Kelly had his people get in touch with me to go on to <u>defend stop-and-frisk</u>"

-Mr. Holloway

AUGUST 01, 2022