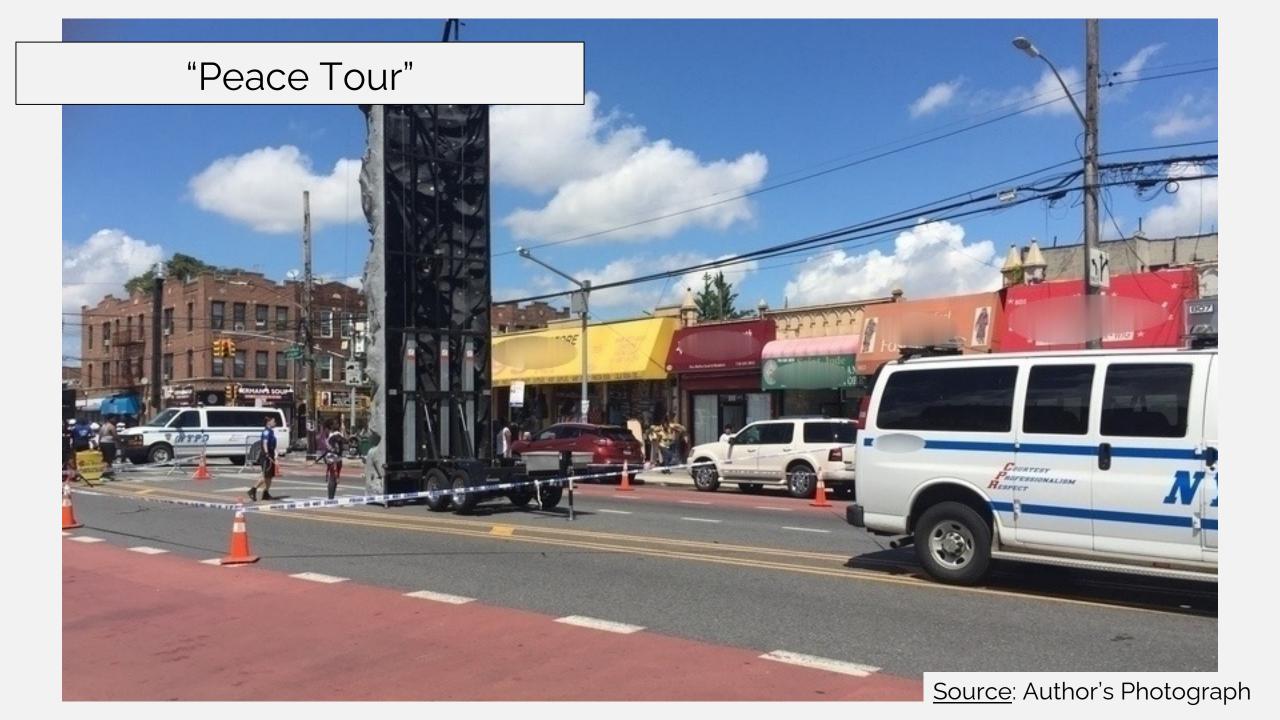

#### Peace Tour

#### Dilemma

- Apply for sound permit
- Pay \$45 fee to precinct
- Reinforce policing

#### Dilemma

- Apply for sound permit
- Pay \$45 fee to precinct
- Reinforce policing

- Forgo sound permit
- Risk getting shut down
- Lack recourse

"My sister was killed by police, I'm not gonna now go ask them for <u>permission</u> to have a vigil for her"

"When my sister was murdered, traffic was diverted down Broadway....

I wanted 5 minutes....So 5 minutes for 1 day of the year, you couldn't <u>respect</u> my family?"

### Dilemma

- Apply for sound permit
- Pay \$45 fee to precinct
- Reinforce policing

- Forgo sound permit
- Risk getting shut down
- Lack recourse

✓ Amplify dept & partner channels

- ✓ Amplify dept & partner channels
- ✓ Contain independent channels