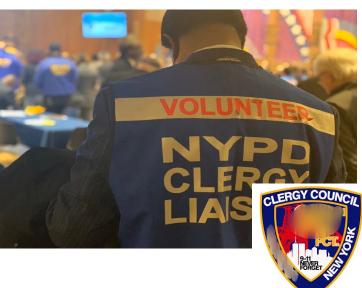

#### Strategy 2: Coopt existing

- ✓ Endowed w/ resources
- ✓ Faithful audiences
- ✓ Direct to dept channels

HOW: Prioritize clergy access & complaints

Source: NYPD Twitter

### Strategy 2: Coopt existing

- ✓ Endowed w/ resources
- ✓ Faithful audiences
- ✓ Direct to dept channels

HOW: Prioritize clergy access & complaints

#### 55th Precinct Clergy Council Meeting:

"You have an issue at your church? A member arrested? Don't know what to do in the 55<sup>th</sup>?

Call me. Call them.

When we call them, they will tell us exactly what's the deal, what's the case, what's the charges, and what do we do next."

- President Pastor Young