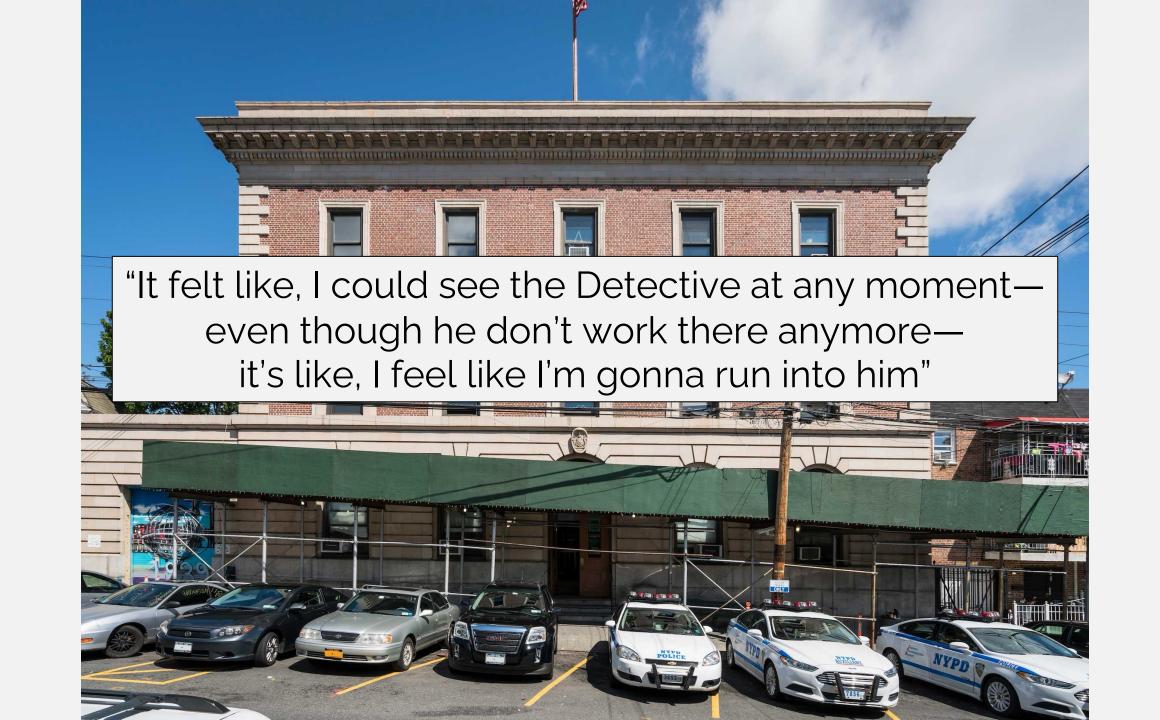

#### Dilemma

- Apply for sound permit
- Pay \$45 fee to precinct
- Reinforce policing

- Forgo sound permit
- Risk getting shut down
- Lack recourse

"My sister was killed by police, I'm not gonna now go ask them for <u>permission</u> to have a vigil for her"

"When my sister was murdered, traffic was diverted down Broadway....

I wanted 5 minutes....So 5 minutes for 1 day of the year, you couldn't <u>respect</u> my family?"