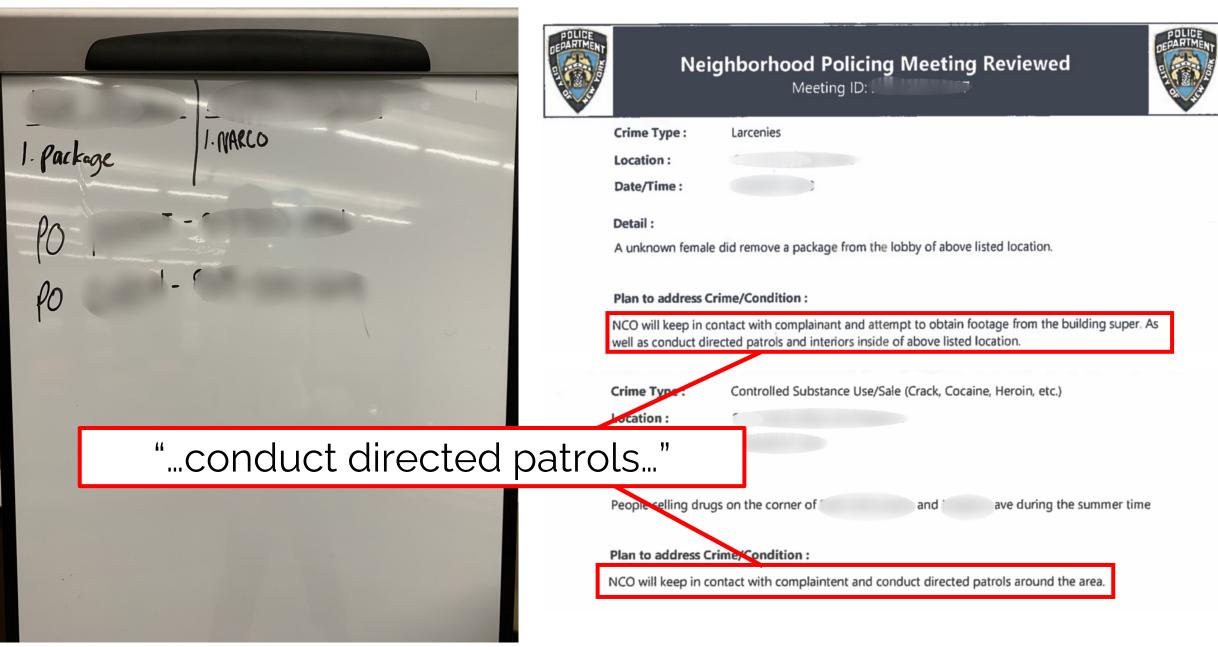

### **Neighborhood Policing Meeting Reviewed**

Meeting ID:

| Crime Type:                                                            | Larcenies                                                                                                                                  |
|------------------------------------------------------------------------|--------------------------------------------------------------------------------------------------------------------------------------------|
| Location:                                                              |                                                                                                                                            |
| Date/Time:                                                             |                                                                                                                                            |
| Detail :                                                               |                                                                                                                                            |
| A unknown female d                                                     | id remove a package from the lobby of above listed location.                                                                               |
| Plan to address Crin                                                   | ne/Condition :                                                                                                                             |
|                                                                        |                                                                                                                                            |
|                                                                        | tact with complainant and attempt to obtain footage from the building super. As ted patrols and interiors inside of above listed location. |
|                                                                        |                                                                                                                                            |
| Crime Type:                                                            | Controlled Substance Use/Sale (Crack, Cocaine, Heroin, etc.)                                                                               |
| Crime Type :<br>Location :                                             | Controlled Substance Use/Sale (Crack, Cocaine, Heroin, etc.)                                                                               |
| • •                                                                    | Controlled Substance Use/Sale (Crack, Cocaine, Heroin, etc.)                                                                               |
| Location:                                                              | Controlled Substance Use/Sale (Crack, Cocaine, Heroin, etc.)                                                                               |
| Location : Date/Time :                                                 |                                                                                                                                            |
| Location: Date/Time: Detail: People selling drugs                      | on the corner of and ave during the summer time                                                                                            |
| Location : Date/Time : Detail :                                        | on the corner of and ave during the summer time                                                                                            |
| Location: Date/Time: Detail: People selling drugs Plan to address Crin | on the corner of and ave during the summer time                                                                                            |

### Neighborhood Policing Meeting Reviewed

Meeting ID:

| Crime Type:                        | Larcenies                                                                                                                                  |
|------------------------------------|--------------------------------------------------------------------------------------------------------------------------------------------|
| Location:                          |                                                                                                                                            |
| Date/Time:                         |                                                                                                                                            |
| <b>Detail :</b> A unknown female d | id remove a package from the lobby of above listed location.                                                                               |
| Plan to address Crin               | ne/Condition:                                                                                                                              |
|                                    | tact with complainant and attempt to obtain footage from the building super. As ted patrols and interiors inside of above listed location. |
| Crime Type:                        | Controlled Substance Use/Sale (Crack, Cocaine, Heroin, etc.)                                                                               |
| Location:                          |                                                                                                                                            |
| Date/Time :                        |                                                                                                                                            |
| Detail :                           |                                                                                                                                            |
| People selling drugs               | on the corner of and ave during the summer time                                                                                            |
| Plan to address Crin               | ne/Condition :                                                                                                                             |
| NCO will keep in cont              | act with complaintent and conduct directed patrols around the area.                                                                        |
|                                    | ·                                                                                                                                          |