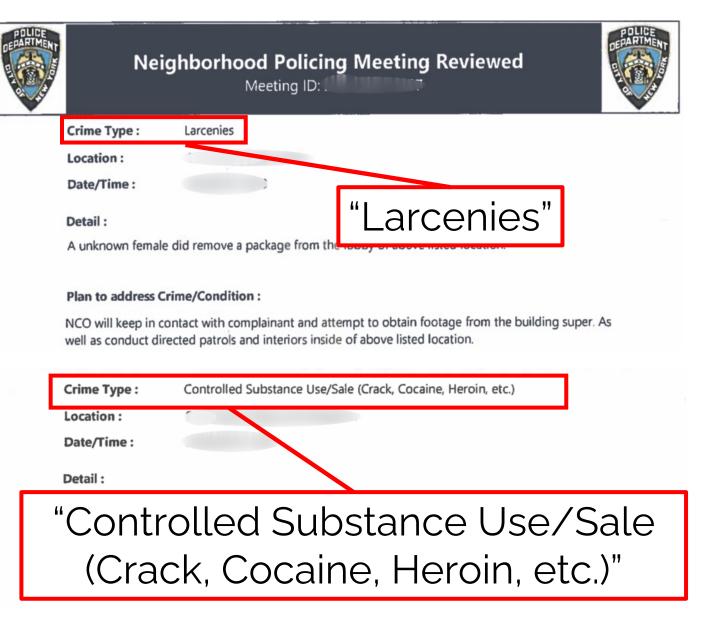

### **Neighborhood Policing Meeting Reviewed**

Meeting ID:

| Crime Type:                                                            | Larcenies                                                                                                                                  |
|------------------------------------------------------------------------|--------------------------------------------------------------------------------------------------------------------------------------------|
| Location:                                                              |                                                                                                                                            |
| Date/Time:                                                             |                                                                                                                                            |
| Detail :                                                               |                                                                                                                                            |
| A unknown female d                                                     | id remove a package from the lobby of above listed location.                                                                               |
| Plan to address Crin                                                   | ne/Condition :                                                                                                                             |
|                                                                        |                                                                                                                                            |
|                                                                        | tact with complainant and attempt to obtain footage from the building super. As ted patrols and interiors inside of above listed location. |
|                                                                        |                                                                                                                                            |
| Crime Type:                                                            | Controlled Substance Use/Sale (Crack, Cocaine, Heroin, etc.)                                                                               |
| Crime Type :<br>Location :                                             | Controlled Substance Use/Sale (Crack, Cocaine, Heroin, etc.)                                                                               |
| • •                                                                    | Controlled Substance Use/Sale (Crack, Cocaine, Heroin, etc.)                                                                               |
| Location:                                                              | Controlled Substance Use/Sale (Crack, Cocaine, Heroin, etc.)                                                                               |
| Location : Date/Time :                                                 |                                                                                                                                            |
| Location: Date/Time: Detail: People selling drugs                      | on the corner of and ave during the summer time                                                                                            |
| Location : Date/Time : Detail :                                        | on the corner of and ave during the summer time                                                                                            |
| Location: Date/Time: Detail: People selling drugs Plan to address Crin | on the corner of and ave during the summer time                                                                                            |

### Neighborhood Policing Meeting Reviewed

Meeting ID:

| Crime Type:                        | Larcenies                                                                                                                                  |
|------------------------------------|--------------------------------------------------------------------------------------------------------------------------------------------|
| Location:                          |                                                                                                                                            |
| Date/Time:                         |                                                                                                                                            |
| <b>Detail :</b> A unknown female d | id remove a package from the lobby of above listed location.                                                                               |
| Plan to address Crin               | ne/Condition:                                                                                                                              |
|                                    | tact with complainant and attempt to obtain footage from the building super. As ted patrols and interiors inside of above listed location. |
| Crime Type:                        | Controlled Substance Use/Sale (Crack, Cocaine, Heroin, etc.)                                                                               |
| Location:                          |                                                                                                                                            |
| Date/Time :                        |                                                                                                                                            |
| Detail :                           |                                                                                                                                            |
| People selling drugs               | on the corner of and ave during the summer time                                                                                            |
| Plan to address Crin               | ne/Condition :                                                                                                                             |
| NCO will keep in cont              | act with complaintent and conduct directed patrols around the area.                                                                        |
|                                    | ·                                                                                                                                          |