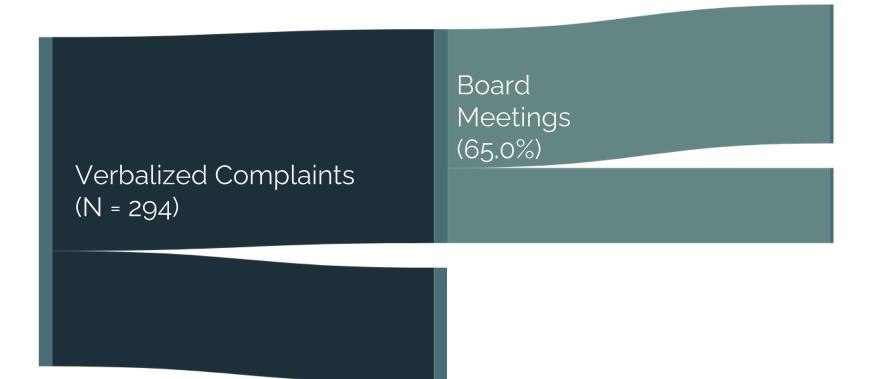

Source: Author's FOIA

Verbalized Complaints (N = 294)

## NCOs <u>submitted 46%</u> into Organizational Records

Cheng, Tony. 2022. "The Cumulative Discretion of Police over Community Complaints." AJS.

## NCOs <u>omitted 54%</u> from Organizational Records

Cheng, Tony. 2022. "The Cumulative Discretion of Police over Community Complaints." AJS.

Complaint attrition is concentrated in complaints critical of police and calling for police reform

# Complaint attrition is concentrated in complaints critical of police and calling for police reform

Cheng, Tony. 2022. "The Cumulative Discretion of Police over Community Complaints." AJS.

But as important as these meetings are...

Complaints involving police are still being voiced outside of them