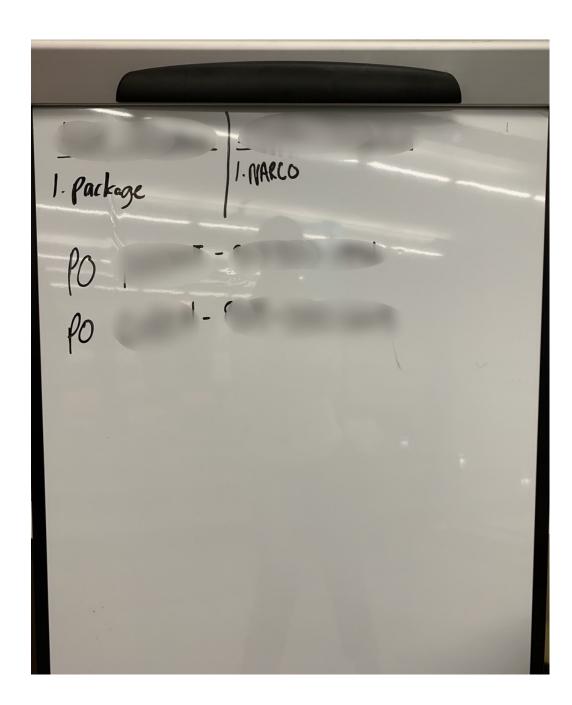

### **Neighborhood Policing Meeting Reviewed**

Meeting ID:

| Crime Type:                                                            | Larcenies                                                                                                                                  |
|------------------------------------------------------------------------|--------------------------------------------------------------------------------------------------------------------------------------------|
| Location:                                                              |                                                                                                                                            |
| Date/Time:                                                             |                                                                                                                                            |
| Detail :                                                               |                                                                                                                                            |
| A unknown female d                                                     | id remove a package from the lobby of above listed location.                                                                               |
| Plan to address Crin                                                   | ne/Condition :                                                                                                                             |
|                                                                        |                                                                                                                                            |
|                                                                        | tact with complainant and attempt to obtain footage from the building super. As ted patrols and interiors inside of above listed location. |
|                                                                        |                                                                                                                                            |
| Crime Type:                                                            | Controlled Substance Use/Sale (Crack, Cocaine, Heroin, etc.)                                                                               |
| Crime Type :<br>Location :                                             | Controlled Substance Use/Sale (Crack, Cocaine, Heroin, etc.)                                                                               |
| • •                                                                    | Controlled Substance Use/Sale (Crack, Cocaine, Heroin, etc.)                                                                               |
| Location:                                                              | Controlled Substance Use/Sale (Crack, Cocaine, Heroin, etc.)                                                                               |
| Location : Date/Time :                                                 |                                                                                                                                            |
| Location: Date/Time: Detail: People selling drugs                      | on the corner of and ave during the summer time                                                                                            |
| Location : Date/Time : Detail :                                        | on the corner of and ave during the summer time                                                                                            |
| Location: Date/Time: Detail: People selling drugs Plan to address Crin | on the corner of and ave during the summer time                                                                                            |

### Neighborhood Policing Meeting Reviewed

Meeting ID:

| Crime Type:                        | Larcenies                                                                                                                                  |
|------------------------------------|--------------------------------------------------------------------------------------------------------------------------------------------|
| Location:                          |                                                                                                                                            |
| Date/Time:                         |                                                                                                                                            |
| <b>Detail :</b> A unknown female d | id remove a package from the lobby of above listed location.                                                                               |
| Plan to address Crin               | ne/Condition:                                                                                                                              |
|                                    | tact with complainant and attempt to obtain footage from the building super. As ted patrols and interiors inside of above listed location. |
| Crime Type:                        | Controlled Substance Use/Sale (Crack, Cocaine, Heroin, etc.)                                                                               |
| Location:                          |                                                                                                                                            |
| Date/Time :                        |                                                                                                                                            |
| Detail :                           |                                                                                                                                            |
| People selling drugs               | on the corner of and ave during the summer time                                                                                            |
| Plan to address Crin               | ne/Condition :                                                                                                                             |
| NCO will keep in cont              | act with complaintent and conduct directed patrols around the area.                                                                        |
|                                    | ·                                                                                                                                          |