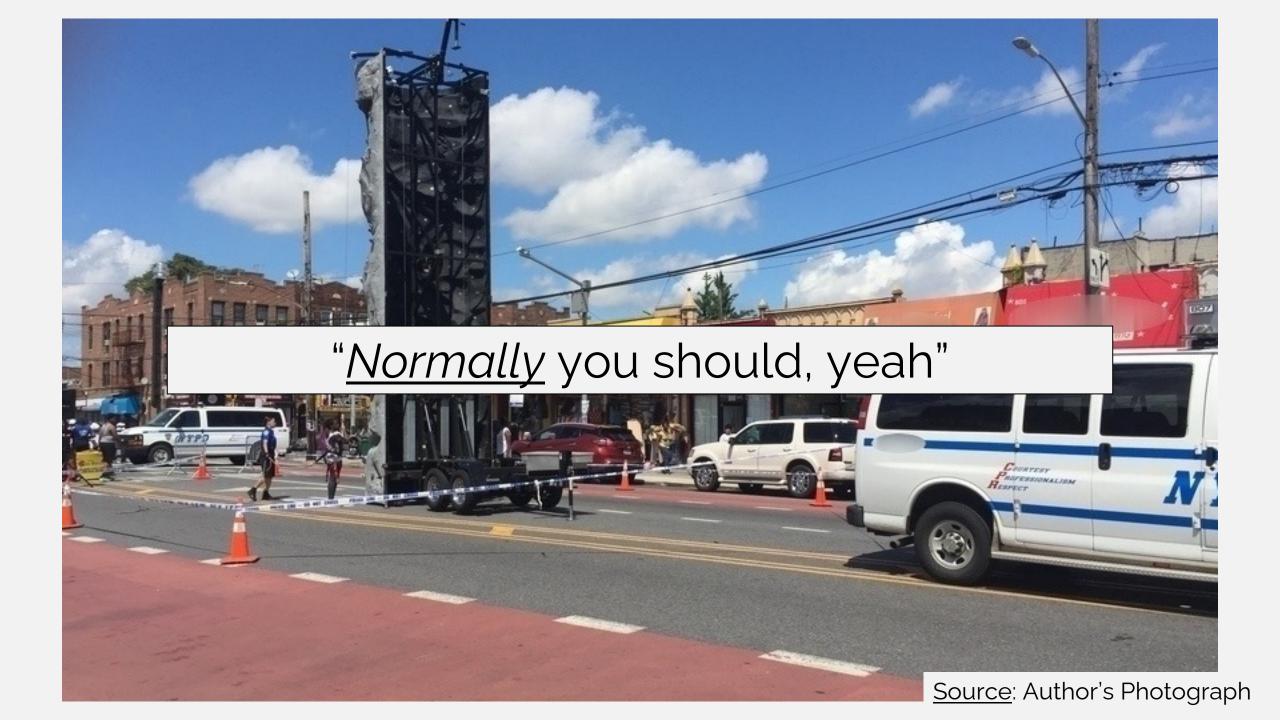

#### Dilemma

- Apply for sound permit
- Pay \$45 fee to precinct
- Reinforce policing

- Forgo sound permit
- Risk getting shut down
- Lack recourse

"My sister was killed by police, I'm not gonna now go ask them for <u>permission</u> to have a vigil for her"

"When my sister was murdered, traffic was diverted down Broadway....

I wanted 5 minutes....So 5 minutes for 1 day of the year, you couldn't <u>respect</u> my family?"